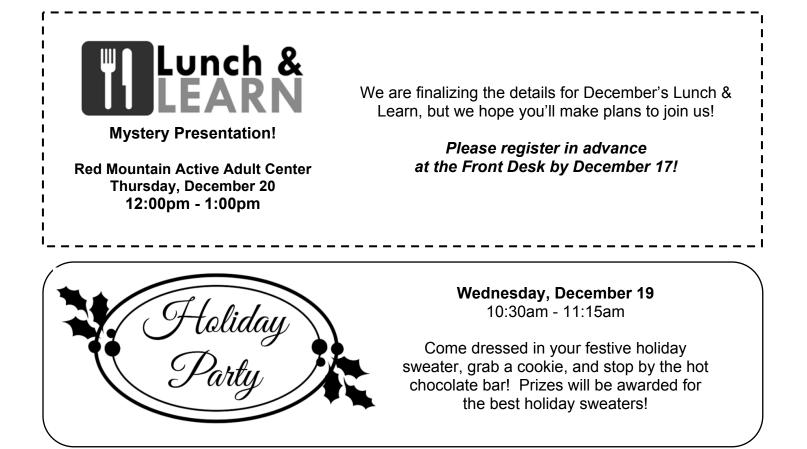

We are finalizing the details for December's Lunch & Learn, but we hope you'll make plans to join us!

*Please register in advance at Sign-Up Central by December 10!* 

Mesa Active Adult Center Wednesday, December 12 12:00pm - 1:00pm

## Weekly Bingo Lineup

| Mondays, 12:30pm   | Losers Bingo   |  |
|--------------------|----------------|--|
| Wednesdays, 1:15pm | Social Bingo   |  |
| Fridays, 1:15pm    | Big Game Bingo |  |

Friday, December 21 10:30am - 11:15am

Eat cookies, drink hot chocolate, wear your holiday sweater! Prizes will be given to the wearers of the best holiday sweaters!